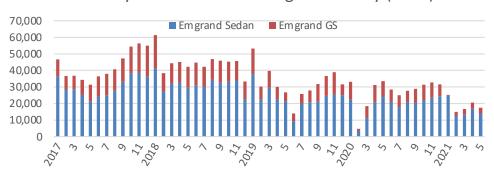

# **New Emgrand & Vision Family**

New Emgrand remains the best-selling sedan model among local brands.

Monthly Sales Volume of Vision Family (units)

Monthly Sales Volume of Emgrand Family (units)