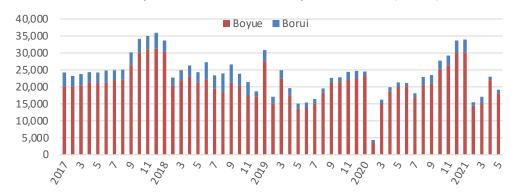

# **Boyue & Borui**

- Borui GE: the B segment sedan was awarded the "Grand Car in China 2019"
- Boyue is one of the best-selling SUV models in China & Malaysia.

#### Monthly Sales Volume of Boyue & Borui (units)

#### **Geely's SUV Sales Volume Ranking**

| Country  | 2019 | 2020H1 |
|----------|------|--------|
| China    | #3   | #3     |
| Malaysia | #1   | #1     |