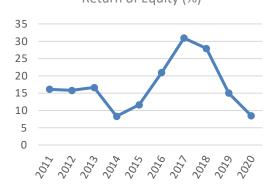

## **Financial Performance**

Return of Equity (%)

Average Ex-factory Prices (RMB)

Cash Dividend Per Share (HK cents)

Net Profit (RMB Mn)

**Export Sales Volume (Units)** 

18

**Branding:** 