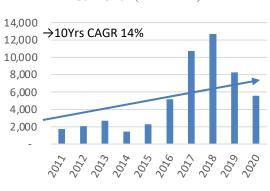

## **Financial Performance**

Return of Equity (%)

Average Ex-factory Prices (RMB)

Cash Dividend Per Share (HK cents)

Net Profit (RMB Mn)

**Export Sales Volume (Units)** 

18

**Branding:** 