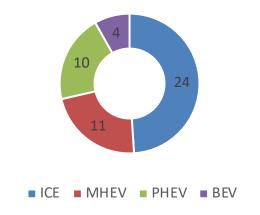

# Numbers of NEEV vs ICE models in current portfolio (models)

During Jan - May 2021, NEEVs contributed to 4.3% of total sales volume. For Jiaji, Xingyue & Icon, NEEVs accounted for 38% of their total sales volume