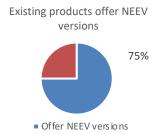

During Jan - May 2021, NEEVs contributed to 4.3% of total sales volume. For Jiaji, Xingyue & Icon, NEEVs accounted for 38% of their total sales volume