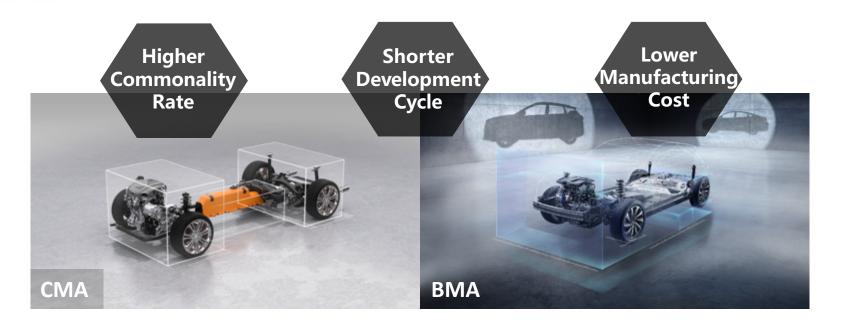

# **Modular Architecture Development**

- Modular Architectures (BMA,CMA,SPA,SEA) to cover the entire product line
- A0/A/B/C/D/E segments with versatile powertrain options
- Advanced flexible E/E structure

# **Modular Architecture Development**