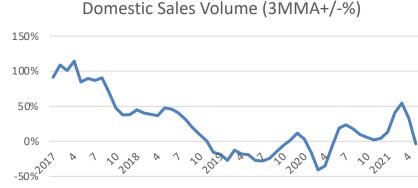

MITED** 

# **Corporate Presentation**

June 2021



## **Sales Performance**

|                  | May 2021     |           | 2021 FY       |           |
|------------------|--------------|-----------|---------------|-----------|
| Overall:         | 96,167 units | - 12% YoY | 540,074 units | +26% YoY  |
| <b>Domestic:</b> | 85,783 units | - 19% YoY | 483,695 units | +19% YoY  |
| <b>Exports:</b>  | 10,384 units | +235% YoY | 46,379 units  | +200% YoY |
| NEEV*:           | 6,284 units  | + 3% YoY  | 22,556 units  | +10% YoY  |







| <u>Sedans</u> <b>209,801 units</b>  | +48% YoY |
|-------------------------------------|----------|
| <u>SUVs</u><br><b>314,270 units</b> | +35% YoY |
| <u>MPV</u>                          |          |

6,003 units +3% YoY



#### **Sales Performance**









2



# **Preface & Xingyue**

#### CMA Based sedan and SUV





MSRP: 113,700-149,700 RMB

Dimensions: 4785×1869 ×1469

Powertrain: 2.0T X 7DCT/ 140Kw /300N.m

Smart tech: FOTA,APA,HUD,AEB,LDW,LKA,

SLIF,ICC,BSD

# Monthly Sales Volume of Xingyue & Xingrui(units)







# **Boyue & Borui**





- Borui GE: the B segment sedan was awarded the "Grand Car in China 2019"
- Boyue is one of the best-selling SUV models in China & Malaysia.

#### Monthly Sales Volume of Boyue & Borui (units)



#### **Geely's SUV Sales Volume Ranking**

| Country  | 2019 | 2020H1 |
|----------|------|--------|
| China    | #3   | #3     |
| Malaysia | #1   | #1     |

# Binrui & Binyue & ICON/Haoyue & Jiaji

#### All 3 models are based on BMA platform



Monthy Sales Volume of Jiaji & Haoyue (units)



Month