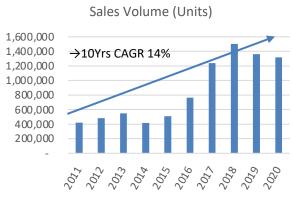

## **Financial Performance**

Return of Equity (%)

Average Ex-factory Prices (RMB)

Cash Dividend Per Share (HK cents)

Net Profit (RMB Mn)

**Export Sales Volume (Units)** 

18

**Branding:** 

Vehicle finance JV with BNP Paribas Personal Finance

**2020 Sales Volume:** 1,320,217 units

**2020 Revenues:** US\$14.00 billion

**Credit Rating:** S&P:BBB-/Negative; Moody's Baa3/Stable

Market Capitalization: US\$27.6billion (on Jun 7th, 2021)