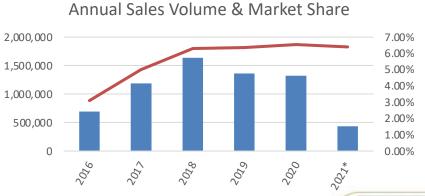

#### LYNK & CO

- The fastest growing premium local brand in China Market
- Recorded 500K+ unit sales since its debut in late 2017
- Delivery started in Europe in April 2021.