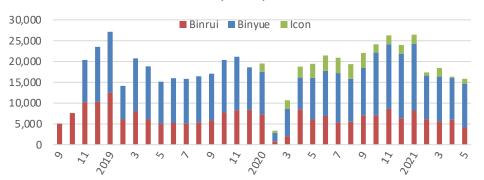

#### All 3 models are based on BMA platform

Monthy Sales Volume of Jiaji & Haoyue (units)

Monthly Sales Volume of Binrui, Binyue & Icon (units)

Haoyue

**First Geely Brand MPV** 

Jiaji

7-seater SUV