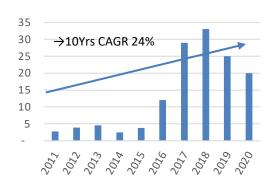

## **Financial Performance**

Return of Equity (%)

Average Ex-factory Prices (RMB)

Cash Dividend Per Share (HK cents)

Net Profit (RMB Mn)

**Export Sales Volume (Units)** 

18

**Branding:** 