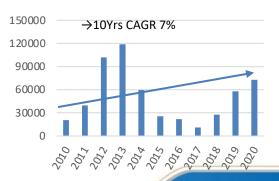

## **Financial Performance**

Return of Equity (%)

Average Ex-factory Prices (RMB)

Cash Dividend Per Share (HK cents)

Net Profit (RMB Mn)

**Export Sales Volume (Units)** 

18

**Branding:** 