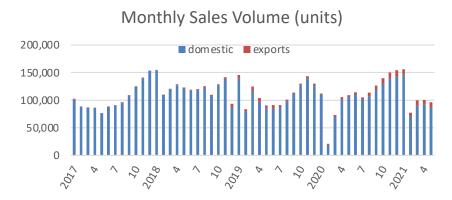

LIMITED** 

# **Corporate Presentation**

June 2021



## **Sales Performance**

|                  | May 2021     |           | 2021 FY       |           |
|------------------|--------------|-----------|---------------|-----------|
| Overall:         | 96,167 units | - 12% YoY | 540,074 units | +26% YoY  |
| <b>Domestic:</b> | 85,783 units | - 19% YoY | 483,695 units | +19% YoY  |
| <b>Exports:</b>  | 10,384 units | +235% YoY | 46,379 units  | +200% YoY |
| NEEV*:           | 6,284 units  | + 3% YoY  | 22,556 units  | +10% YoY  |







| <u>Sedans</u> <b>209,801 units</b>  | +48% YoY |
|-------------------------------------|----------|
| <u>SUVs</u><br><b>314,270 units</b> | +35% YoY |
| <u>MPV</u>                          |          |

6,003 units +3% YoY



#### **Sales Performance**









2



# **Preface & Xingyue**

#### CMA Based sedan and SUV





MSRP: 113,700-149,700 RMB

Dimensions: 4785×1869 ×1469

Powertrain: 2.0T X 7DCT/ 140Kw /300N.m

Smart tech: FOTA,APA,HUD,AEB,LDW,LKA,

SLIF,ICC,BSD

# Monthly Sales Volume of Xingyue & Xingrui(units)







# **Boyue & Borui**





- Borui GE: the B segment sedan was awarded the "Grand Car in China 2019"
- Boyue is one of the best-selling SUV models in China & Malaysia.

#### Monthly Sales Volume of Boyue & Borui (units)



#### **Geely's SUV Sales Volume Ranking**

| Country  | 2019 | 2020H1 |
|----------|------|--------|
| China    | #3   | #3     |
| Malaysia | #1   | #1     |

# Binrui & Binyue & ICON/Haoyue & Jiaji

#### All 3 models are based on BMA platform



Monthy Sales Volume of Jiaji & Haoyue (units)



Mon