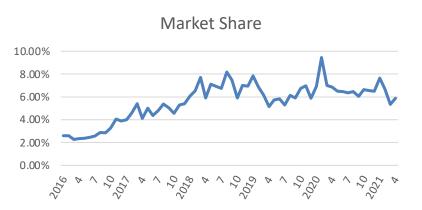

TED** 

# **Corporate Presentation**

June 2021



## **Sales Performance**

|                  | May 2021     |           | 2021 FY       |           |
|------------------|--------------|-----------|---------------|-----------|
| Overall:         | 96,167 units | - 12% YoY | 540,074 units | +26% YoY  |
| <b>Domestic:</b> | 85,783 units | - 19% YoY | 483,695 units | +19% YoY  |
| <b>Exports:</b>  | 10,384 units | +235% YoY | 46,379 units  | +200% YoY |
| NEEV*:           | 6,284 units  | + 3% YoY  | 22,556 units  | +10% YoY  |







| <u>Sedans</u> <b>209,801 units</b>  | +48% YoY |
|-------------------------------------|----------|
| <u>SUVs</u><br><b>314,270 units</b> | +35% YoY |
| <u>MPV</u>                          |          |

6,003 units +3% YoY



#### **Sales Performance**









2



# **Preface & Xingyue**

#### CMA Based sedan and SUV





MSRP: 113,700-149,700 RMB

Dimensions: 4785×1869 ×1469

Powertrain: 2.0T X 7DCT/ 140Kw /300N.m

Smart tech: FOTA,APA,HUD,AEB,LDW,LKA,

SLIF,ICC,BSD

# Monthly Sales Volume of Xingyue & Xingrui(units)







# **Boyue & Borui**





- Borui GE: the B segment sedan was awarded the "Grand Car in China 2019"
- Boyue is one of the best-selling SUV models in China & Malaysia.

#### Monthly Sales Volume of Boyue & Borui (units)



#### **Geely's SUV Sales Volume Ranking**

| Country  | 2019 | 2020H1 |
|----------|------|--------|
| China    | #3   | #3     |
| Malaysia | #1   | #1     |

# Binrui & Binyue & ICON/Haoyue & Jiaji

#### All 3 models are based on BMA platform



Monthy Sales Volume of Jiaji & Haoyue (units)



Monthly