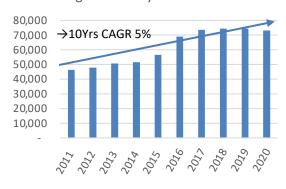

## **Financial Performance**

Return of Equity (%)

Average Ex-factory Prices (RMB)

Cash Dividend Per Share (HK cents)

Net Profit (RMB Mn)

**Export Sales Volume (Units)** 

18

**Branding:** 