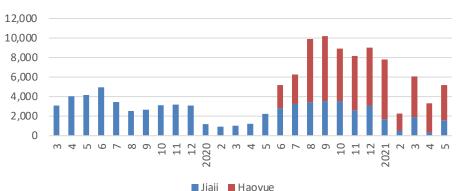

#### All 3 models are based on BMA platform

Monthy Sales Volume of Jiaji & Haoyue (units)

Monthly Sales Volume of Binrui, Binyue & Icon (units)

Haoyue

**First Geely Brand MPV** 

Jiaji

7-seater SUV