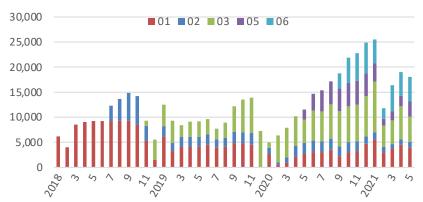

he "Grand Car in China 2019"
- Boyue is one of the best-selling SUV models in China & Malaysia.

#### Monthly Sales Volume of Boyue & Borui (units)



#### **Geely's SUV Sales Volume Ranking**

| Country  | 2019 | 2020H1 |
|----------|------|--------|
| China    | #3   | #3     |
| Malaysia | #1   | #1     |

# Binrui & Binyue & ICON/Haoyue & Jiaji

#### All 3 models are based on BMA platform



Monthy Sales Volume of Jiaji & Haoyue (units)



Monthly Sales Volume of Binrui, Binyue & Icon (units)



Haoyue



**First Geely Brand MPV** 

Jiaji



7-seater SUV



# **New Emgrand & Vision Family**

New Emgrand remains the best-selling sedan model among local brands.



Monthly Sales Volume of Vision Family (units)



Monthly Sales Volume of Emgrand Family (units)











#### LYNK & CO









- The fastest growing premium local brand in China Market
- Recorded 500K+ unit sales since its debut in late 2017
- Delivery started in Europe in April 2021.

# **New Energy and Electrified Vehicles**





## **Powertrain Electrification Strategy**

Motor

200kw

capacity up to

Full range of electrified powertrains from MHEV to pure electric.



application

Torque boost

Brake energy

recovery

E-Drive

recovery

Brake energy

48V

Application

Start stop

Torque assist

Turbo

GDI

7DCT

Charger

# Numbers of NEEV vs ICE models in current portfolio (models)





# **Modular Architecture Development**



- Modular Architectures (BMA,CMA,SPA,SEA) to cover the entire product line
- A0/A/B/C/D/E segments with versatile powertrain options
- Advanced flexible E/E structure



# **Modul