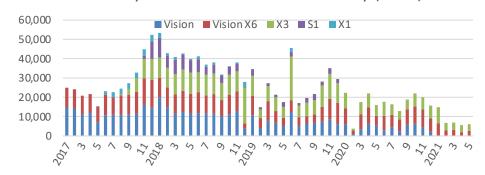

# **Boyue & Borui**





- Borui GE: the B segment sedan was awarded the "Grand Car in China 2019"
- Boyue is one of the best-selling SUV models in China & Malaysia.

#### Monthly Sales Volume of Boyue & Borui (units)



#### **Geely's SUV Sales Volume Ranking**

| Country  | 2019 | 2020H1 |
|----------|------|--------|
| China    | #3   | #3     |
| Malaysia | #1   | #1     |

# Binrui & Binyue & ICON/Haoyue & Jiaji

#### All 3 models are based on BMA platform



Monthy Sales Volume of Jiaji & Haoyue (units)



Monthly Sales Volume of Binrui, Binyue & Icon (units)



Haoyue



**First Geely Brand MPV** 

Jiaji



7-seater SUV



# **New Emgrand & Vision Family**

New Emgrand remains the best-selling sedan model among local brands.



Monthly Sales Volume of Vision Family (units)



Monthly Sales Volume of Emgrand Family (units)











#### LYNK & CO









- The fastest growing premium local brand in China Market
- Recorded 500K+ unit sales since its debut in late 2017
- Delivery started in Europe in April 2021.

# **New Energy and Electrified Vehicles**





## **Powertrain Electrification Strategy**

Motor

200kw

capacity up to

Full range of electrified powertrains from MHEV to pure electric.



application

Torque boost

Brake energy

recovery

E-Drive

recovery

Brake energy

48V

Application

Start stop

Torque assist

Turbo

GDI

7DCT

Charger

# Numbers of NEEV vs ICE models in current portfolio (models)





# **Modular Architecture Development**



- Modular Architectures (BMA,CMA,SPA,SEA) to cover the entire product line
- A0/A/B/C/D/E segments wi