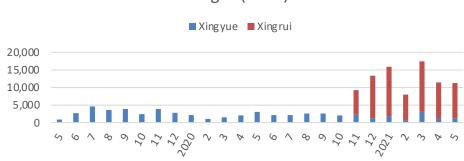

% YoY | 540,074 units | +26% YoY  |
| <b>Domestic:</b> | 85,783 units | - 19% YoY | 483,695 units | +19% YoY  |
| <b>Exports:</b>  | 10,384 units | +235% YoY | 46,379 units  | +200% YoY |
| NEEV*:           | 6,284 units  | + 3% YoY  | 22,556 units  | +10% YoY  |







| <u>Sedans</u> <b>209,801 units</b>  | +48% YoY |
|-------------------------------------|----------|
| <u>SUVs</u><br><b>314,270 units</b> | +35% YoY |
| <u>MPV</u>                          |          |

6,003 units +3% YoY



#### **Sales Performance**









2



# **Preface & Xingyue**

#### CMA Based sedan and SUV





MSRP: 113,700-149,700 RMB

Dimensions: 4785×1869 ×1469

Powertrain: 2.0T X 7DCT/ 140Kw /300N.m

Smart tech: FOTA,APA,HUD,AEB,LDW,LKA,

SLIF,ICC,BSD

# Monthly Sales Volume of Xingyue & Xingrui(units)







# **Boyue & Borui**





- Borui GE: the B segment sedan was awarded the "Grand Car in China 2019"
- Boyue is one of the best-selling SUV models in China & Malaysia.

#### Monthly Sales Volume of Boyue & Borui (units)



#### **Geely's SUV Sales Volume Ranking**

| Country  | 2019 | 2020H1 |
|----------|------|--------|
| China    | #3   | #3     |
| Malaysia | #1   | #1     |

# Binrui & Binyue & ICON/Haoyue & Jiaji

#### All 3 models are based on BMA platform



Monthy Sales Volume of Jiaji & Haoyue (units)



Monthly Sales Volume of Binrui, Binyue & Icon (units)



Haoyue



**First Geely Brand MPV** 

Jiaji



7-seater SUV



# **New Emgrand & Vision Family**

New Emgrand remains the best-selling sedan model among local brands.



Monthly Sales Volume of Vision Family (units)