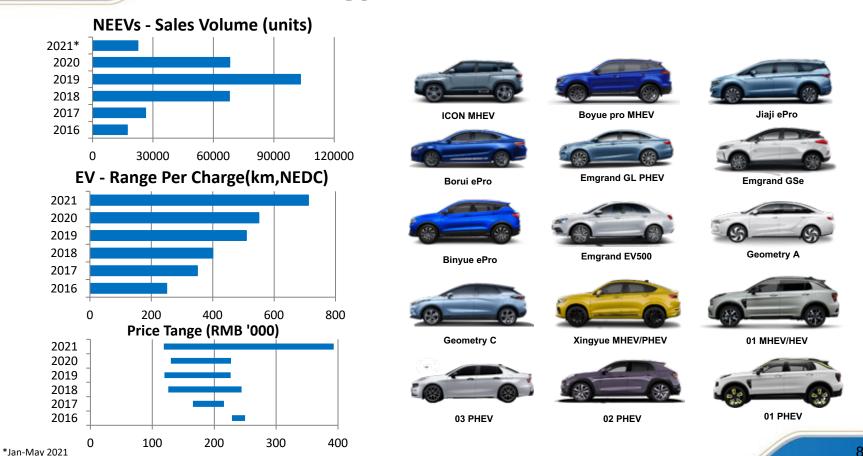

# Numbers of NEEV vs ICE models in current portfolio (models)

During Jan - May 2021, NEEVs contributed to 4.3% of total sales volume. For Jiaji, Xingyue & Icon, NEEVs accounted for 38% of their total sales volume